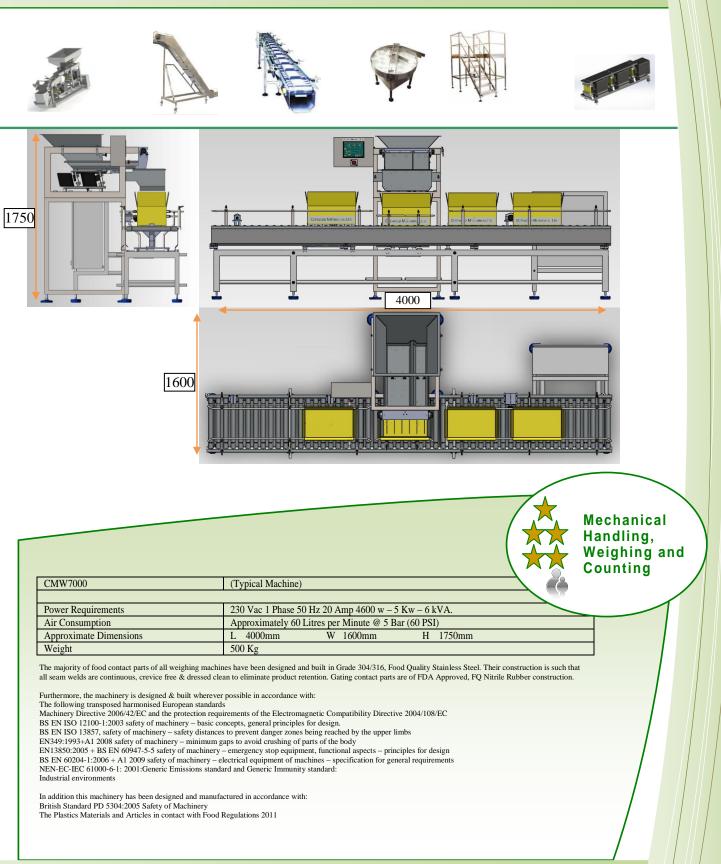

### **CMW 7000 Series**

Mechanical Handling, Weighing and Counting

#### CMW 7000 Series Main Features

Micro Processor Control System, with 100 Product Memory Precision Weighing System Latest Technology Control System Stainless Steel Construction Stainless Steel Contact Parts in Mirror Polished, Rigidised 304 or 316 Weigh direct in to pre-formed cartons or containers (Tare each container prior to filling) Automatic Container Indexing Integrated Product Settling Feature Weight Range 1 Kg to 50 kg Speed: Up To 12 Weighing's per Minute Integral interface signals to control both upstream and downstream equipment Optional In-Feed Level Control