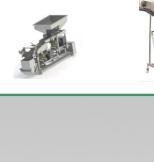

#### CMW 7000 Series Main Features

Micro Processor Control System, with 100 Product Memory Precision Weighing System Latest Technology Control System Stainless Steel Construction Stainless Steel Contact Parts in Mirror Polished, Rigidised 304 or 316 Weigh direct in to pre-formed cartons or containers (Tare each container prior to filling) Automatic Container Indexing Integrated Product Settling Feature Weight Range 1 Kg to 50 kg Speed: Up To 12 Weighing's per Minute Integral interface signals to control both upstream and downstream equipment Optional In-Feed Level Control