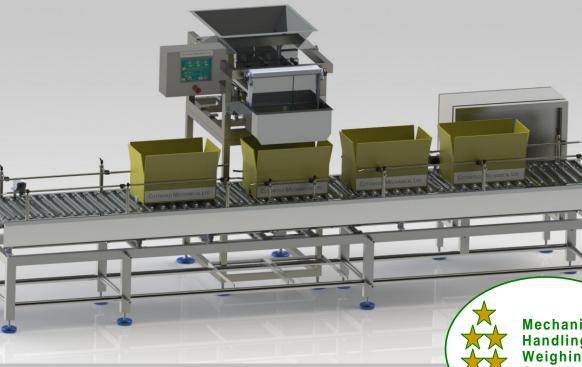

### **CMW 7000 Series**

Mechanical Handling, Weighing and Counting

#### CMW 7000 Series Main Features

Micro Processor Control System, with 100 Product Memory Precision Weighing System Latest Technology Control System Stainless Steel Construction Stainless Steel Contact Parts in Mirror Polished, Rigidised 304 or 316 Weigh direct in to pre-formed cartons or containers (Tare each container prior to filling) Automatic Container Indexing Integrated Product Settling Feature Weight Range 1 Kg to 50 kg Speed: Up To 12 Weighing's per Minute Integral interface signals to control both upstream and downstream equipment Optional In-Feed Level Control